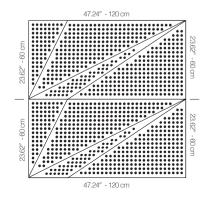

## WTORANA1AANCU2

WALNUT 20MM PERFORATION

 $47.24'' \times 23.62'' (120 \times 60 \text{ cm})$  panels come in sets of two.  $23.62'' \times 23.62'' (60 \times 60 \text{ cm})$  panels come in sets of four. The number of panels per box is the minimum suggested amount to create the design envisioned by Mikodam.

## **DIMENSIONS**

X : 23.62" - 60 cm

Y: 47.24" - 120 cm

**D**: 4.05" - 4.66 cm

W: 18.73 lbs - 8.49 kg

\*Perforated surface options with two different diameters are available.

Rail depth is not included in the measurements.