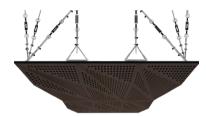

## **TORA**





## WTORANA1AANCU2

WALNUT 20MM PERFORATION

 $47.24'' \times 23.62'' (120 \times 60 \text{ cm})$  panels come in sets of two.  $23.62'' \times 23.62'' (60 \times 60 \text{ cm})$  panels come in sets of four. The number of panels per box is the minimum suggested amount to create the design envisioned by Mikodam.



## CEILING APPLICATION





## **DIMENSIONS**



X : 23.62" - 60 cm

Y: 47.24" - 120 cm

**D**: 4.05" - 4.66 cm

W: 18.73 lbs - 8.49 kg

\*Perforated surface options with two different diameters are available.

Rail depth is not included in the measurements.

(Depth of rail: 1" - 2,5 cm)

\*\*Can be used with baseboard upon request.