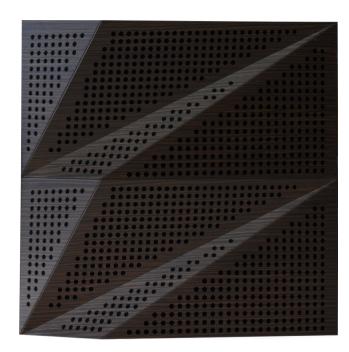

## WTORANA1AANCU2

WALNUT 20MM PERFORATION

 $47.24'' \times 23.62'' (120 \times 60 \text{ cm})$  panels come in sets of two.  $23.62'' \times 23.62'' (60 \times 60 \text{ cm})$  panels come in sets of four. The number of panels per box is the minimum suggested amount to create the design envisioned by Mikodam.

## **DIMENSIONS**

X : 23.62" - 60 cm

Y: 47.24" - 120 cm

**D**: 4.05" - 4.66 cm

W: 18.73 lbs - 8.49 kg

\*Perforated surface options with two different diameters are available.

Rail depth is not included in the measurements.